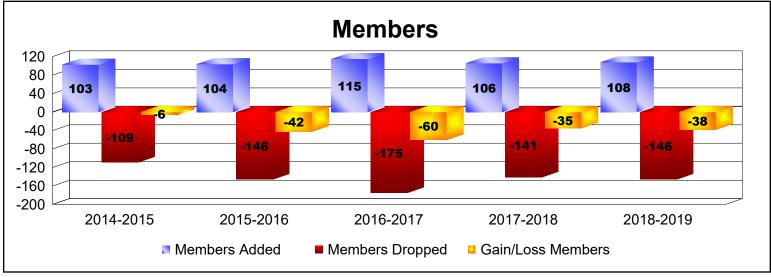

## As of June 2019 Cumulative

| Year                                                         | New<br>Clubs | Dropped<br>Clubs | Gain/<br>Loss<br>Clubs | New<br>Members | Charter<br>Members   | Reinstate<br>Members | Transfer<br>Members       | Total<br>Member<br>Added | Total<br>Members<br>Dropped | Gain/<br>Loss<br>Members |
|--------------------------------------------------------------|--------------|------------------|------------------------|----------------|----------------------|----------------------|---------------------------|--------------------------|-----------------------------|--------------------------|
| 2014-2015                                                    | 0            | -2               | -2                     | 97             | 3                    | 3                    | 0                         | 103                      | -109                        | -6                       |
| 2015-2016                                                    | 1            | -1               | 0                      | 79             | 21                   | 2                    | 2                         | 104                      | -146                        | -42                      |
| 2016-2017                                                    | 0            | -2               | -2                     | 102            | 0                    | 10                   | 3                         | 115                      | -175                        | -60                      |
| 2017-2018                                                    | 0            | -1               | -1                     | 91             | 0                    | 9                    | 6                         | 106                      | -141                        | -35                      |
| 2018-2019                                                    | 0            | -1               | -1                     | 93             | 0                    | 9                    | 6                         | 108                      | -146                        | -38                      |
| Average                                                      | 0            | -1               | -1                     | 92             | 5                    | 7                    | 3                         | 107                      | -143                        | -36                      |
| 1.2<br>0.8<br>0.4<br>0<br>-0.4<br>-0.8<br>-1.2<br>-1.6<br>-2 | 0 -2         | -2               | 1                      | 0              | -2                   | -2                   | 0                         | -1                       | -1 -1                       |                          |
| -                                                            | 2014-20      |                  | 2015-<br>New C         |                | 2016-20<br>Dropped ( |                      | 2017-2018<br>ain/Loss Clu |                          | 2018-2019                   |                          |