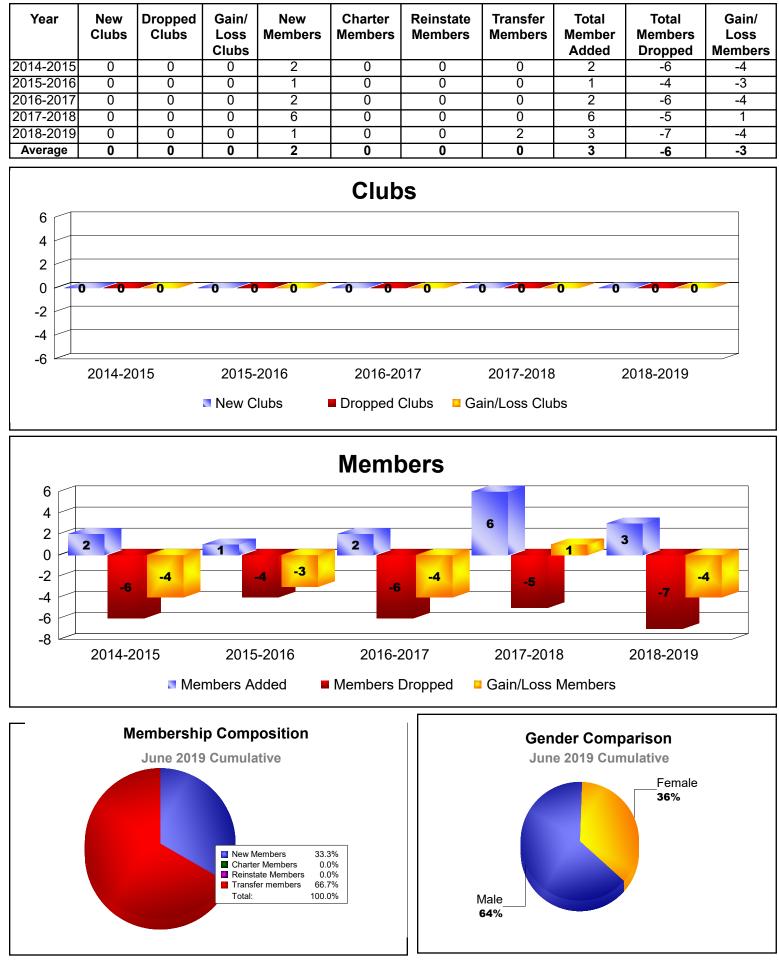

## As of June 2019 Cumulative

| Year                                                         | New<br>Clubs | Dropped<br>Clubs | Gain/<br>Loss<br>Clubs | New<br>Members | Charter<br>Members   | Reinstate<br>Members | Transfer<br>Members       | Total<br>Member<br>Added | Total<br>Members<br>Dropped | Gain/<br>Loss<br>Members |
|--------------------------------------------------------------|--------------|------------------|------------------------|----------------|----------------------|----------------------|---------------------------|--------------------------|-----------------------------|--------------------------|
| 2014-2015                                                    | 0            | -2               | -2                     | 97             | 3                    | 3                    | 0                         | 103                      | -109                        | -6                       |
| 2015-2016                                                    | 1            | -1               | 0                      | 79             | 21                   | 2                    | 2                         | 104                      | -146                        | -42                      |
| 2016-2017                                                    | 0            | -2               | -2                     | 102            | 0                    | 10                   | 3                         | 115                      | -175                        | -60                      |
| 2017-2018                                                    | 0            | -1               | -1                     | 91             | 0                    | 9                    | 6                         | 106                      | -141                        | -35                      |
| 2018-2019                                                    | 0            | -1               | -1                     | 93             | 0                    | 9                    | 6                         | 108                      | -146                        | -38                      |
| Average                                                      | 0            | -1               | -1                     | 92             | 5                    | 7                    | 3                         | 107                      | -143                        | -36                      |
| 1.2<br>0.8<br>0.4<br>0<br>-0.4<br>-0.8<br>-1.2<br>-1.6<br>-2 | 0 -2         | -2               | 1                      | 0              | -2                   | -2                   | 0                         | -1                       | -1 -1                       |                          |
| -                                                            | 2014-20      |                  | 2015-<br>New C         |                | 2016-20<br>Dropped ( |                      | 2017-2018<br>ain/Loss Clu |                          | 2018-2019                   |                          |